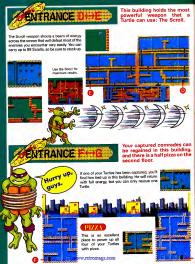

This building is a good place to power up your Turtles with pizza. Also, on the top floor you will find missiles for the Party Wagon.

Go in and out of the building, getting pizza each time until all four Turtles are at full strength

With lot of pres your Furtle will land on his feet

To much the highest left corper in Entrance A locate vourself just right of the door at the level below and press A to jump up. Only at this spot can make the jump to the top. With practice you will not only get the missile but go on to capture a Whole Pizza.

ENTRANCE B

Place your Turtle below the opening at this spot to jump.

and Left with the con-Incline.

At this point, push Up

The Turtles must fight their way through the underground sewers beneath this building to capture the Scroll

## Weapon.

To make the difficult jumps in the sewers, swing your weapon while jumping to control the Turtle and make your landing easier.

Check out the foncy footwork

If you fall into the sewage (yeack). the strong currents will carry you back outside the building.

The Turtles must jump from platform to platform, with enemies appearing just as they jump. One mistake, and the slimy current sewage will carry you back outside the building.

Use the Scroll in mid-air.